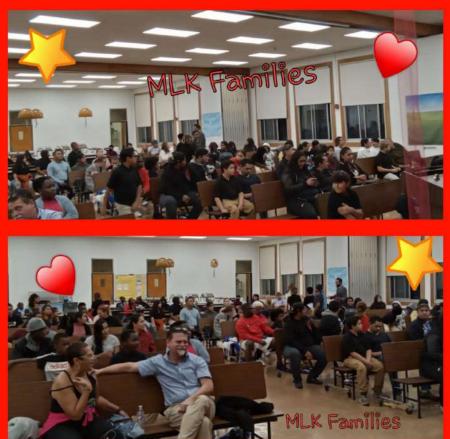

### **Snapshot**

Quick look at some things we have been doing at MLKUE

Hispanic Heritage Month Fiesta Night